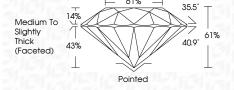

------|--------------------|-------------------|----------|------------------|
| Internally | Very Very          | Very              | Slightly | Included         |
| Flawless   | Slightly Included  | Slightly Included | Included |                  |

### COLOR

| OCLOR |   |   |   |   |   |   |       |            |       |
|-------|---|---|---|---|---|---|-------|------------|-------|
| D     | Е | F | G | Н | 1 | J | Faint | Very Light | Light |



Sample Image Used



© IGI 2020, International Gemological Institute

FD - 10 20



March 15, 2024 IGI Report Number LG625477947 Description LABORATORY GROWN DIAMOND Shape and Cutting Style ROUND BRILLIANT 10.35 - 10.41 X 6.34 MM Measurements **GRADING RESULTS** Carat Weight 4.28 CARATS Color Grade Clarity Grade VS 1 Cut Grade **EXCELLENT** 



### ADDITIONAL GRADING INFORMATION

| Polish   | EXCELLEN |
|----------|----------|
| Symmetry | EXCELLEN |
|          |          |

NONE Fluorescence (159) LG625477947 Inscription(s)

Comments: This Laboratory Grown Diamond was created by Chemical Vapor Deposition (CVD) growth process and may include post-growth treatment.