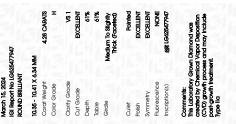

# LABORATORY GROWN DIAMOND REPORT

March 15, 2024

IGI Report Number LG625477947

LABORATORY GROWN Description

DIAMOND

H

Shape and Cutting Style **ROUND BRILLIANT** 

Measurements 10.35 - 10.41 X 6.34 MM

# **GRADING RESULTS**

Carat Weight 4.28 CARATS

Color Grade

Clarity Grade VS 1

Cut Grade **EXCELLENT** 

# ADDITIONAL GRADING INFORMATION

Polish **EXCELLENT** 

**EXCELLENT** Symmetry

NONE Fluorescence

1/到 LG625477947 Inscription(s)

Comments: This Laboratory Grown Diamond was created by Chemical Vapor Deposition (CVD) growth process and may include post-growth treatment.

Type IIa

© IGI 2020, International Gemological Institute

FD - 10 20

March 15, 2024 IGI Report Number LG625477947 Description LABORATORY GROWN DIAMOND Shape and Cutting Style ROUND BRILLIANT 10.35 - 10.41 X 6.34 MM Measurements **GRADING RESULTS** Carat Weight 4.28 CARATS Color Grade Clarity Grade VS 1 Cut Grade **EXCELLENT** 

### ADDITIONAL GRADING INFORMATION

| Polish   | EXCELLEN |
|----------|----------|
| Symmetry | EXCELLEN |
|          |          |

NONE Fluorescence (159) LG625477947 Inscription(s)

Comments: This Laboratory Grown Diamond was created by Chemical Vapor Deposition (CVD) growth process and may include post-growth treatment.